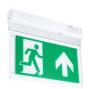

## Start eco Emergency Exit START eco Emergency Exit Surface Manual Test Maintained 3h 0032000

• Surface mounted Exit Sign supplied with 7 ISO7010 Legends Left, Right, 2 x Up, 2 x Down and Blank.

# Start eco Emergency Exit START eco Emergency Exit Surface Manual Test Maintained 3h 0032000