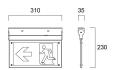

n          | Class II                                                   |
| Dimmable                       | No                                                         |
| LED Flickering Rate            | Ultra low (5% or less)                                     |
| Housing colour                 | RAL 9003 - Signal white                                    |
| IP rating                      | IP20                                                       |
| IK rating                      | IK02                                                       |
| Product EAN number             | 5410288320007                                              |

#### **PHOTOMETRY**



# Start eco Emergency Exit START eco Emergency Exit Surface Manual Test Maintained 3h 0032000



#### **TECHNICAL DRAWINGS**