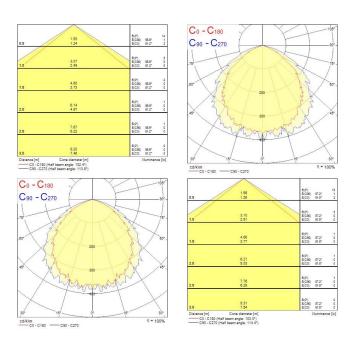

|
| Electrical protection          | Class II                                                   |
| Dimmable                       | No                                                         |
| LED Flickering Rate            | Ultra low (5% or less)                                     |
| Housing colour                 | RAL 9003 - Signal white                                    |
| IP rating                      | IP20                                                       |
| IK rating                      | IK02                                                       |
| Product EAN number             | 5410288320007                                              |

#### **PHOTOMETRY**



# Start eco Emergency Exit START eco Emergency Exit Surface Manual Test Maintained 3h 0032000



#### **TECHNICAL DRAWINGS**